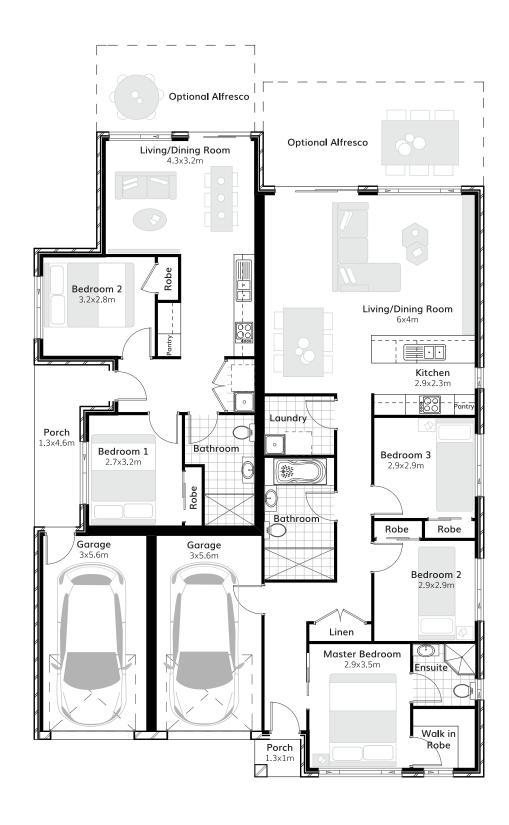

2

## Suitable for 15m frontage

House Size 12.9m x 18.5m

Ground Floor 109.43 m<sup>2</sup>

Garage 38.82 m2

Porch 8.6 m<sup>2</sup>

Granny Flat 60 m2

Total 216.85 m<sup>2</sup>